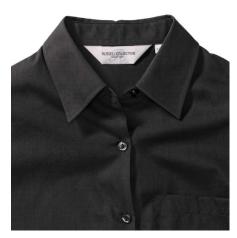

# **RUSSELL WOMEN'S LONG SLEEVE SHIRT PURE COTTON**

## Specification

RUSSELL women's long sleeve shirt PURE COTTON.Elegant and very durable shirt with the comfort of pure cotton.Classic collar without buttons, one button on cuff, pocket on the right.100% Poplim cotton, 120/125 g / m2.Laundry at 40 degrees .EASY CARE - dries fast, easy to iron black XL