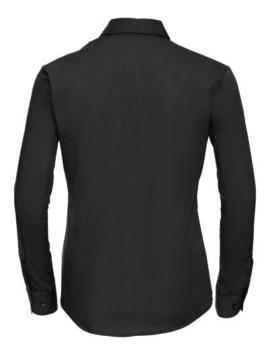

# **RUSSELL WOMEN'S LONG SLEEVE SHIRT PURE COTTON**

## Specification

RUSSELL women's long sleeve shirt PURE COTTON.Elegant and very durable shirt with the comfort of pure cotton.Classic collar without buttons, one button on cuff, pocket on the right.100% Poplim cotton, 120/125 g / m2.Laundry at 40 degrees .EASY CARE - dries fast, easy to iron black XL