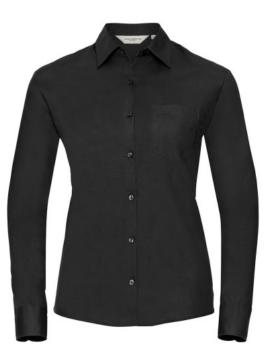

# **RUSSELL WOMEN'S LONG SLEEVE SHIRT PURE COTTON**

## Specification

RUSSELL women's long sleeve shirt PURE COTTON.Elegant and very durable shirt with the comfort of pure cotton.Classic collar without buttons, one button on cuff, pocket on the right.100% Poplim cotton, 120/125 g / m2.Laundry at 40 degrees .EASY CARE - dries fast, easy to iron black XL